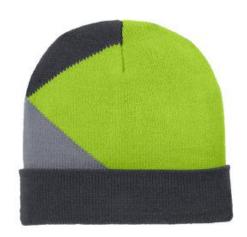

# Port Authority® Cuffed Colorblock Beanie C906

Our beanie—with its modern colorblock pattern —adds warmth to any cold-weather activity.

■ Fabric: 100% acrylic

### **COLOR INFORMATION**

Graphite/ Silver PMS 7705 C

Charge Green/ Graphite/ Silver PMS 390 C

PMS 432 C

Graphite/ Black/ Loganberry/ Dark Royal/ Black/ Fuchsia/ Silver PMS 208 C

Silver PMS 654 C